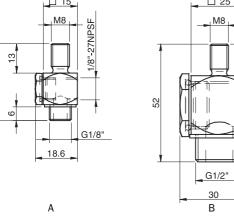

## **TECHNICAL DATA**

34

| Description       | Unit | Value       |           |
|-------------------|------|-------------|-----------|
|                   |      | G1/8" – M8  | G1/2" –M8 |
| Weight            | g    | 20          | 120       |
| Temperature range | °C   | -40–110     | -40–110   |
| Material          |      | CuZn/NBR/PA | SS/NBR/PA |

## **ORDERING INFORMATION**

|   | Description            |        | Art. No. |
|---|------------------------|--------|----------|
| А | Angle adapter G1/8"–M8 |        | 3150053  |
| В | Angle adapter G1/2"–M8 |        | 3150054  |
|   |                        | 25<br> |          |

G1/2"

10.5