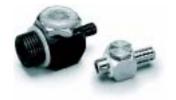

## **ANGLE ADAPTORS**

- Angle adaptors facilitate vacuum connections when space and headroom are limited.
- Can also be used as T-connectors.

## **ORDERING INFORMATION**

|   | Description            |        | Art. No. |
|---|------------------------|--------|----------|
| А | Angle adapter G1/8"–M8 |        | 3150053  |
| В | Angle adapter G1/2"–M8 |        | 3150054  |
|   |                        | 25<br> |          |