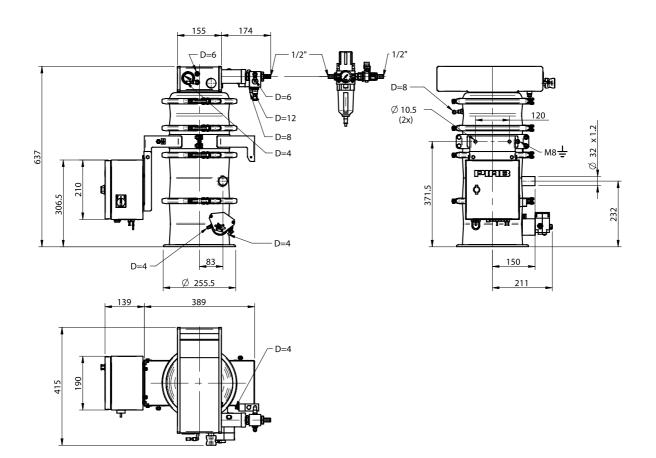

## **TECHNICAL DATA**

| Description           | Unit | Value   |
|-----------------------|------|---------|
| Feed pressure range   | MPa  | 0.4–0.6 |
| Air consumption range | NI/s | 5–7     |
| Vacuum range          | -kPa | 61–75   |
| Noise level range     | dBA  | 72–76   |
| Temperature range     | °C   | 0–60    |
| Safety classification |      | IP54    |
| Material batch volume | Į.   | 3.8     |
| Min. particle size    | μm   | 5.0     |