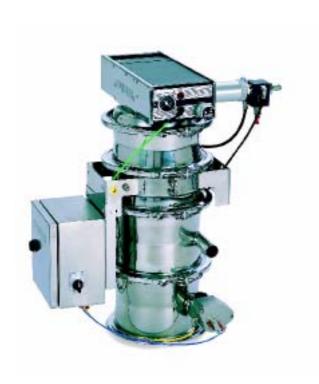

## C2101-100

- ▶ Designed mainly for industries handling food, chemical and pharmaceutical products.
- ▶ Solution that contributes to dust-free conveying.
- ▶ All materials in contact with the conveyed product fulfil the requirements of FDA, USDA and 3-A.
- ➤ Turnkey conveyor that is easy to install and start up.
- Manual dismounting and cleaning.
- Low sound level.
- ► Fully pneumatic.