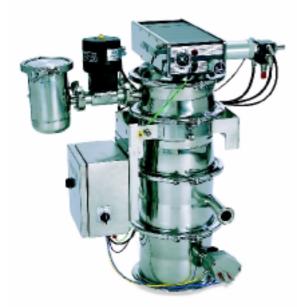

### C2102S-100

- USDA and 3-A accepted conveyors that meet the stringent sanitary requirements of the food, dairy and pharmaceutical industries.
- Solution that contributes to dust-free conveying.
- Turnkey conveyor that is easy to install and start up.
- Manual dismounting and cleaning.
- Low sound level.
- Fully pneumatic.
- External filter shock assembly.
- ▶ Gore Sinbran filters with PTFE membrane.

#### **TECHNICAL DATA**

| Description           | Unit | Value        |
|-----------------------|------|--------------|
| Feed pressure range   | MPa  | 0.4–0.6      |
| Air consumption range | NI/s | 5–7          |
| Vacuum range          | -kPa | 61–75        |
| Noise level range     | dBA  | 72–76        |
| Material              |      | ASTM 316L, Q |
| Temperature range     | °C   | 0–60         |
| Weight                | kg   | 29.0         |
| Safety classification |      | IP54         |
| Filter area           | m²   | 0.11         |
| Material batch volume | I    | 3.8          |
| Min particle size     | μm   | 0.5          |