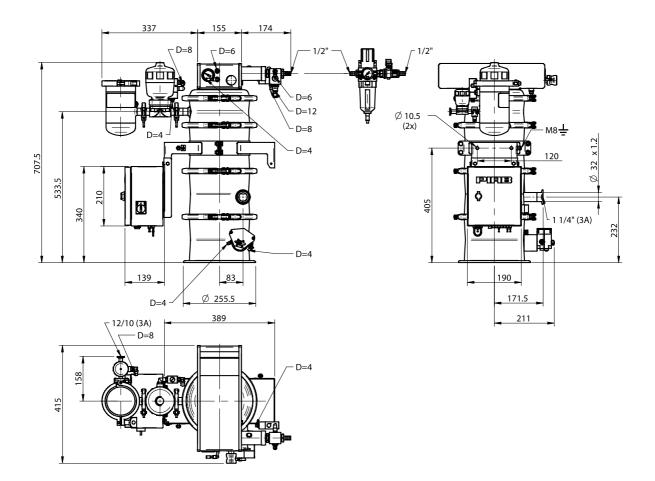

#### **TECHNICAL DATA**

| Description           | Unit | Value        |
|-----------------------|------|--------------|
| Feed pressure range   | MPa  | 0.4–0.6      |
| Air consumption range | NI/s | 5–7          |
| Vacuum range          | -kPa | 61–75        |
| Noise level range     | dBA  | 72–76        |
| Material              |      | ASTM 316L, Q |
| Temperature range     | °C   | 0–60         |
| Weight                | kg   | 29.0         |
| Safety classification |      | IP54         |
| Filter area           | m²   | 0.11         |
| Material batch volume | I    | 3.8          |
| Min particle size     | μm   | 0.5          |