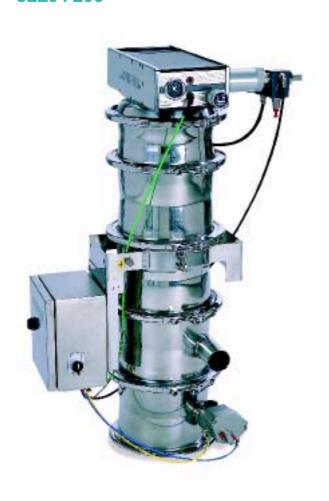

## C2104-200

- ▶ Designed mainly for industries handling food, chemical and pharmaceutical products.
- ▶ Solution that contributes to dust-free conveying.
- ▶ All materials in contact with the conveyed product fulfil the requirements of FDA, USDA and 3-A.
- ➤ Turnkey conveyor that is easy to install and start up.
- Manual dismounting and cleaning.
- Low sound level.
- ► Fully pneumatic.