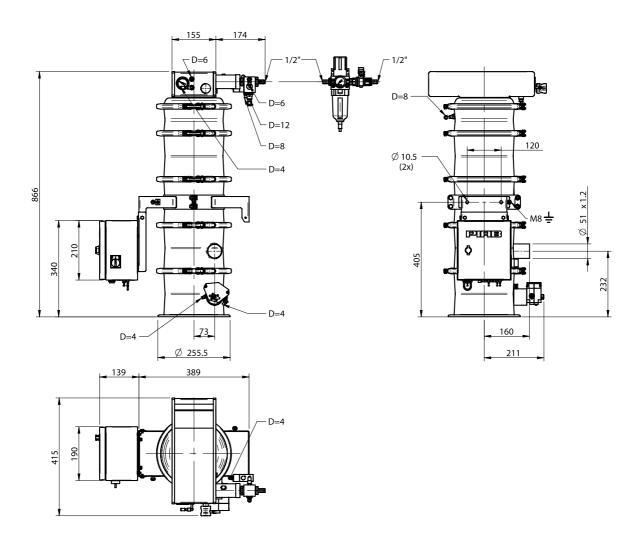

## C2104-200

- ▶ Designed mainly for industries handling food, chemical and pharmaceutical products.
- ▶ Solution that contributes to dust-free conveying.
- ▶ All materials in contact with the conveyed product fulfil the requirements of FDA, USDA and 3-A.
- ➤ Turnkey conveyor that is easy to install and start up.
- Manual dismounting and cleaning.
- Low sound level.
- ► Fully pneumatic.

## **TECHNICAL DATA**

| Description           | Unit | Value   |
|-----------------------|------|---------|
| Feed pressure range   | MPa  | 0.4–0.6 |
| Air consumption range | NI/s | 10–14   |
| Vacuum range          | -kPa | 61–75   |
| Noise level range     | dBA  | 72–76   |
| Temperature range     | °C   | 0–60    |
| Safety classification |      | IP54    |
| Material batch volume | I    | 3.8     |
| Min. particle size    | μm   | 5.0     |