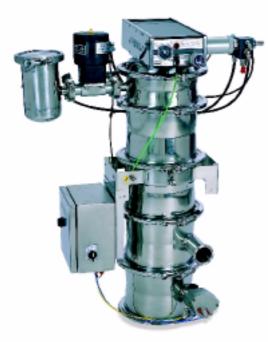

## **CONVEYORS C COMPLETE**

### C2104S-200

- USDA and 3-A accepted conveyors that meet the stringent sanitary requirements of the food, dairy and pharmaceutical industries.
- Solution that contributes to dust-free conveying.
- Turnkey conveyor that is easy to install and start up.
- Manual dismounting and cleaning.
- Low sound level.
- Fully pneumatic.
- External filter shock assembly.
- ▶ Gore Sinbran filters with PTFE membrane.