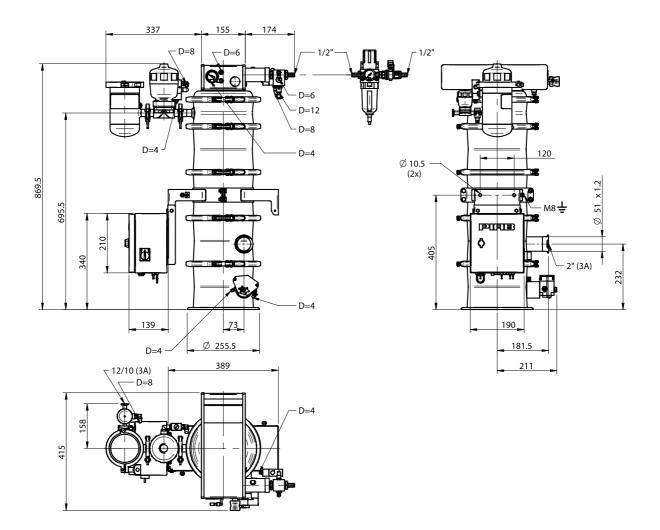

#### **TECHNICAL DATA**

| Description           | Unit | Value        |
|-----------------------|------|--------------|
| Feed pressure range   | MPa  | 0.4–0.6      |
| Air consumption range | NI/s | 10–14        |
| Vacuum range          | -kPa | 61–75        |
| Noise level range     | dBA  | 72–76        |
| Material              |      | ASTM 316L, Q |
| Temperature range     | °C   | 0–60         |
| Weight                | kg   | 29.0         |
| Safety classification |      | IP54         |
| Filter area           | m²   | 0.19         |
| Material batch volume | l I  | 3.8          |
| Min particle size     | μm   | 0.5          |