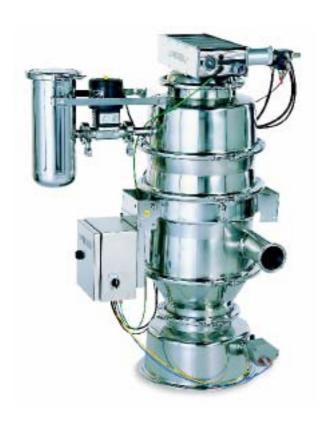

## C3302S-400

- ▶ USDA and 3-A accepted conveyors that meet the stringent sanitary requirements of the food, dairy and pharmaceutical industries.
- ▶ Solution that contributes to dust-free conveying.
- ► Turnkey conveyor that is easy to install and start up.
- Manual dismounting and cleaning.
- Low sound level.
- ► Fully pneumatic.
- External filter shock assembly.
- ▶ Gore Sinbran filters with PTFE membrane.