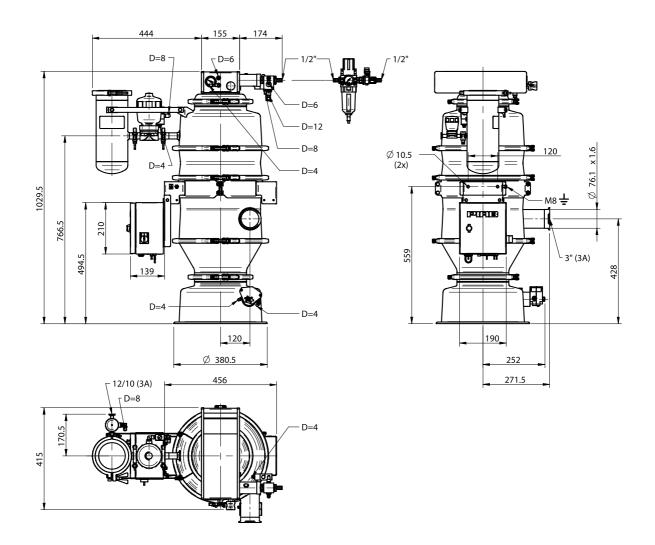

## **TECHNICAL DATA**

| Description           | Unit | Value        |
|-----------------------|------|--------------|
| Feed pressure range   | MPa  | 0.4–0.6      |
| Air consumption range | NI/s | 20–28        |
| Vacuum range          | -kPa | 61–75        |
| Noise level range     | dBA  | 72–76        |
| Material              |      | ASTM 316L, Q |
| Temperature range     | °C   | 0–60         |
| Weight                | kg   | 44.0         |
| Safety classification |      | IP54         |
| Filter area           | m²   | 0.34         |
| Material batch volume | 1    | 14.0         |
| Min particle size     | μm   | 0.5          |