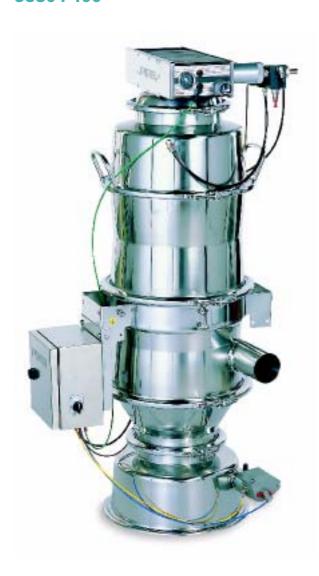

## C3304-400

- ▶ Designed mainly for industries handling food, chemical and pharmaceutical products.
- ▶ Solution that contributes to dust-free conveying.
- ▶ All materials in contact with the conveyed product fulfil the requirements of FDA, USDA and 3-A.
- ➤ Turnkey conveyor that is easy to install and start up.
- Manual dismounting and cleaning.
- Low sound level.
- ► Fully pneumatic.