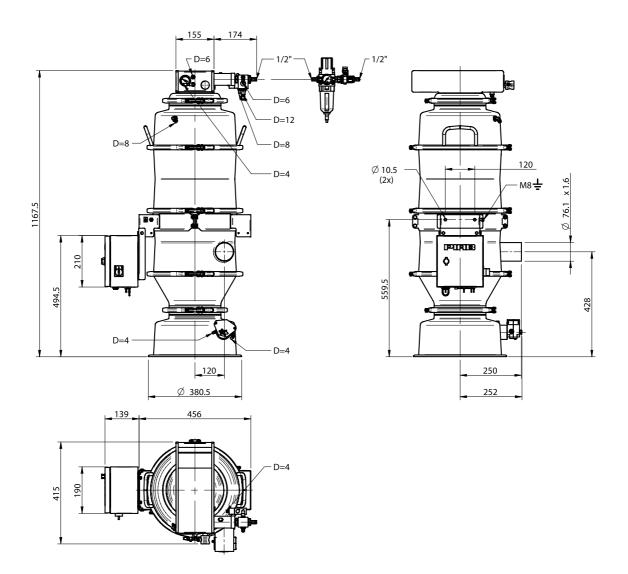

## **TECHNICAL DATA**

| Description           | I I with | Volue   |
|-----------------------|----------|---------|
| Description           | Unit     | Value   |
| Feed pressure range   | MPa      | 0.4–0.6 |
| Air consumption range | NI/s     | 20–28   |
| Vacuum range          | -kPa     | 61–75   |
| Noise level range     | dBA      | 72–76   |
| Temperature range     | °C       | 0–60    |
| Safety classification |          | IP54    |
| Material batch volume | I        | 14.0    |
| Min. particle size    | μm       | 5.0     |