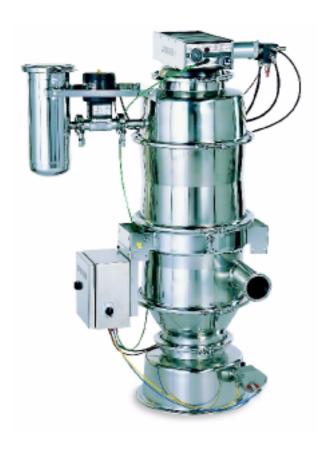

## C3304S-400

- ▶ USDA and 3-A accepted conveyors that meet the stringent sanitary requirements of the food, dairy and pharmaceutical industries.
- ▶ Solution that contributes to dust-free conveying.
- ► Turnkey conveyor that is easy to install and start up.
- Manual dismounting and cleaning.
- Low sound level.
- ► Fully pneumatic.
- External filter shock assembly.
- ▶ Gore Sinbran filters with PTFE membrane.