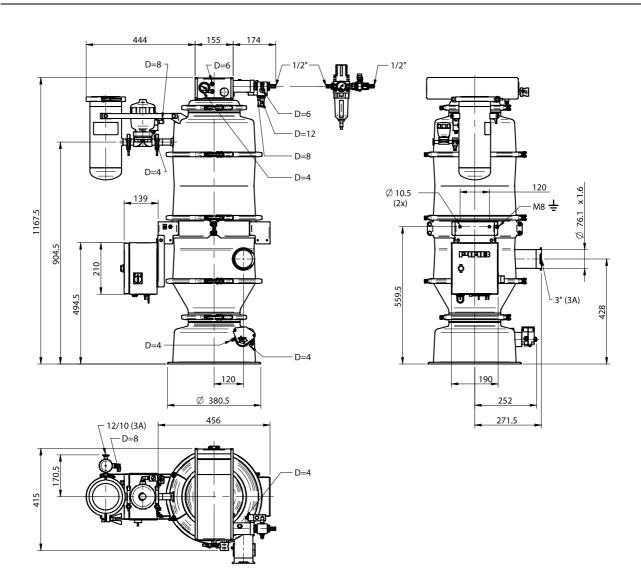

## **TECHNICAL DATA**

| Description           | Unit | Value        |
|-----------------------|------|--------------|
| Feed pressure range   | MPa  | 0.4–0.6      |
| Air consumption range | NI/s | 20–28        |
| Vacuum range          | -kPa | 61–75        |
| Noise level range     | dBA  | 72–76        |
| Material              |      | ASTM 316L, Q |
| Temperature range     | °C   | 0–60         |
| Weight                | kg   | 46.0         |
| Safety classification |      | IP54         |
| Filter area           | m²   | 0.57         |
| Material batch volume | 1    | 14.0         |
| Min particle size     | μm   | 0.5          |