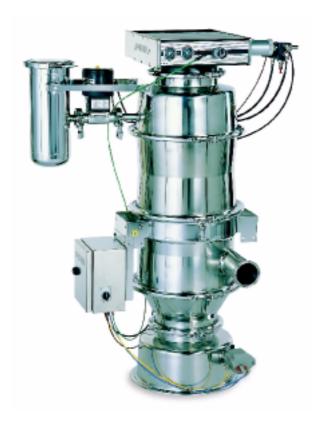

## C3304S-600

- ▶ USDA and 3-A accepted conveyors that meet the stringent sanitary requirements of the food, dairy and pharmaceutical industries.
- ▶ Solution that contributes to dust-free conveying.
- ► Turnkey conveyor that is easy to install and start up.
- Manual dismounting and cleaning.
- Low sound level.
- ► Fully pneumatic.
- External filter shock assembly.
- ▶ Gore Sinbran filters with PTFE membrane.