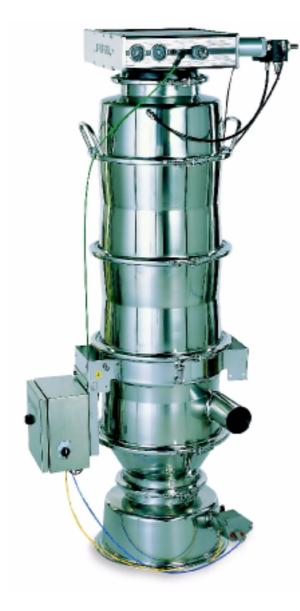

## C3306-600

- ▶ Designed mainly for industries handling food, chemical and pharmaceutical products.
- ▶ Solution that contributes to dust-free conveying.
- ▶ All materials in contact with the conveyed product fulfil the requirements of FDA, USDA and 3-A.
- ➤ Turnkey conveyor that is easy to install and start up.
- Manual dismounting and cleaning.
- Low sound level.
- ► Fully pneumatic.