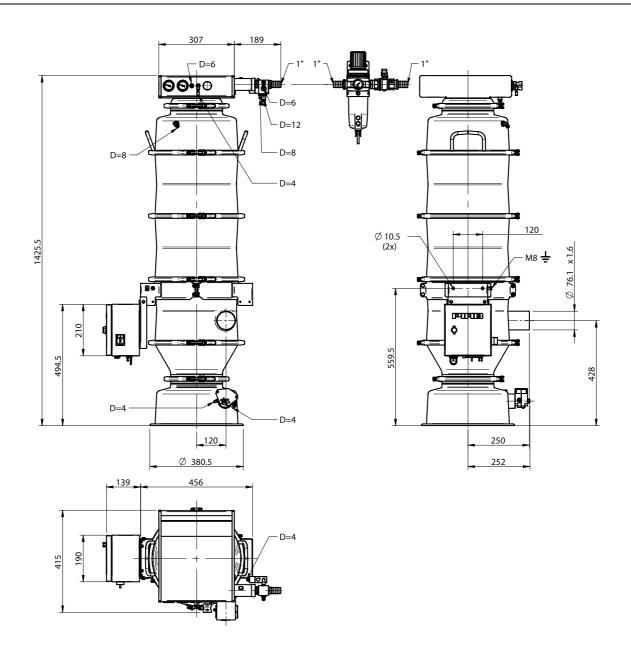

## **TECHNICAL DATA**

| Description           | Unit | Value   |
|-----------------------|------|---------|
| Feed pressure range   | MPa  | 0.4–0.6 |
| Air consumption range | NI/s | 40–56   |
| Vacuum range          | -kPa | 61–75   |
| Noise level range     | dBA  | 72–76   |
| Temperature range     | °C   | 0–60    |
| Safety classification |      | IP54    |
| Material batch volume | I    | 14.0    |
| Min. particle size    | μm   | 5.0     |