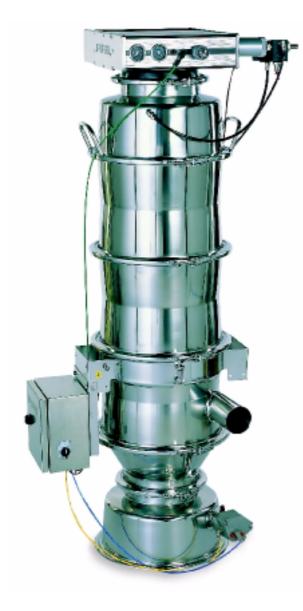

## C3306-800

- ▶ Designed mainly for industries handling food, chemical and pharmaceutical products.
- ▶ Solution that contributes to dust-free conveying.
- ▶ All materials in contact with the conveyed product fulfil the requirements of FDA, USDA and 3-A.
- ➤ Turnkey conveyor that is easy to install and start up.
- Manual dismounting and cleaning.
- Low sound level.
- ► Fully pneumatic.