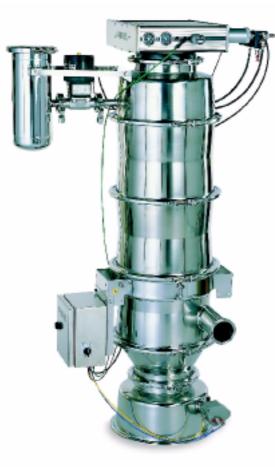

## **CONVEYORS C COMPLETE**

### C3306S-600

- USDA and 3-A accepted conveyors that meet the stringent sanitary requirements of the food, dairy and pharmaceutical industries.
- Solution that contributes to dust-free conveying.
- Turnkey conveyor that is easy to install and start up.
- Manual dismounting and cleaning.
- Low sound level.
- Fully pneumatic.
- External filter shock assembly.
- ▶ Gore Sinbran filters with PTFE membrane.