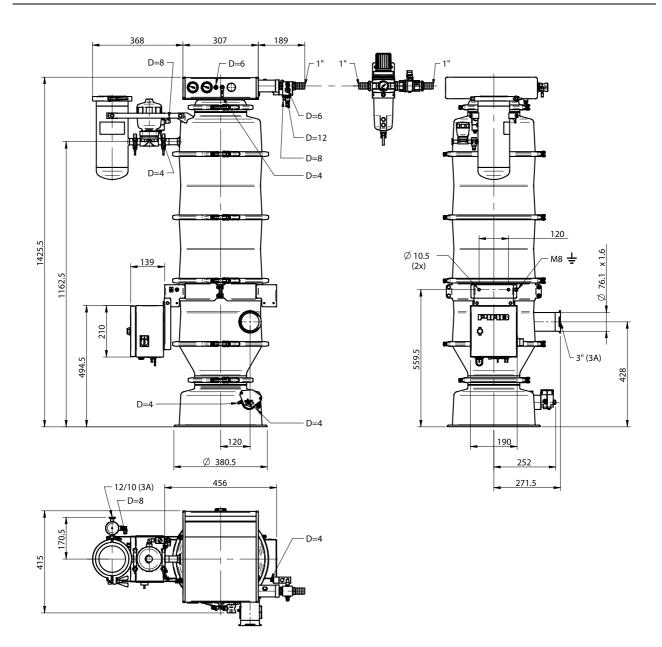

## **TECHNICAL DATA**

| Description           | Unit | Value        |
|-----------------------|------|--------------|
| Feed pressure range   | MPa  | 0.4–0.6      |
| Air consumption range | NI/s | 40–56        |
| Vacuum range          | -kPa | 61–75        |
| Noise level range     | dBA  | 72–76        |
| Material              |      | ASTM 316L, Q |
| Temperature range     | °C   | 0–60         |
| Weight                | kg   | 53.0         |
| Safety classification |      | IP54         |
| Filter area           | m²   | 1.02         |
| Material batch volume |      | 14.0         |
| Min particle size     | μm   | 0.5          |