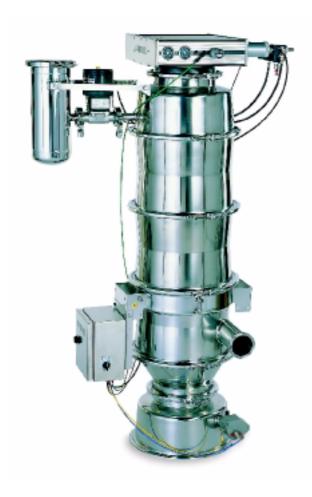

## C3306S-800

- ▶ USDA and 3-A accepted conveyors that meet the stringent sanitary requirements of the food, dairy and pharmaceutical industries.
- ▶ Solution that contributes to dust-free conveying.
- ► Turnkey conveyor that is easy to install and start up.
- ► Manual dismounting and cleaning.
- Low sound level.
- ► Fully pneumatic.
- External filter shock assembly.
- ▶ Gore Sinbran filters with PTFE membrane.