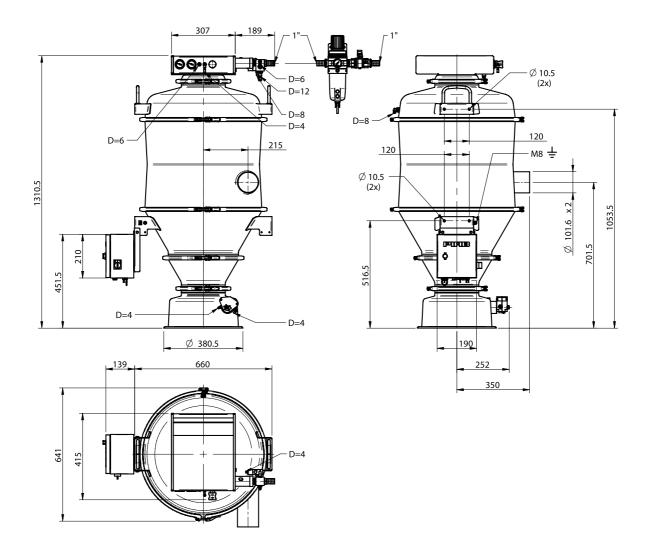

#### **TECHNICAL DATA**

| Description           | Unit | Value    |
|-----------------------|------|----------|
| Feed pressure range   | MPa  | 0.04–0.6 |
| Air consumption range | NI/s | 40–56    |
| Vacuum range          | -kPa | 61–75    |
| Noise level range     | dBA  | 72–76    |
| Temperature range     | °C   | 0–60     |
| Safety classification |      | IP54     |
| Material batch volume | l I  | 72.3     |
| Min. particle size    | μm   | 5.0      |