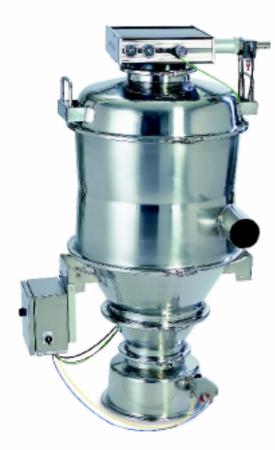

### C5602-800

- Designed mainly for industries handling food, chemical and pharmaceutical products.
- Solution that contributes to dust-free conveying.
- All materials in contact with the conveyed product fulfil the requirements of FDA, USDA and 3-A.
- Turnkey conveyor that is easy to install and start up.
- Manual dismounting and cleaning.
- Low sound level.
- Fully pneumatic.