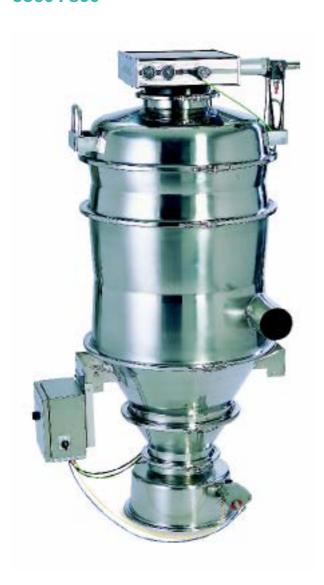

## C5604-800

- ▶ Designed mainly for industries handling food, chemical and pharmaceutical products.
- ▶ Solution that contributes to dust-free conveying.
- ▶ All materials in contact with the conveyed product fulfil the requirements of FDA, USDA and 3-A.
- ➤ Turnkey conveyor that is easy to install and start up.
- Manual dismounting and cleaning.
- Low sound level.
- ► Fully pneumatic.