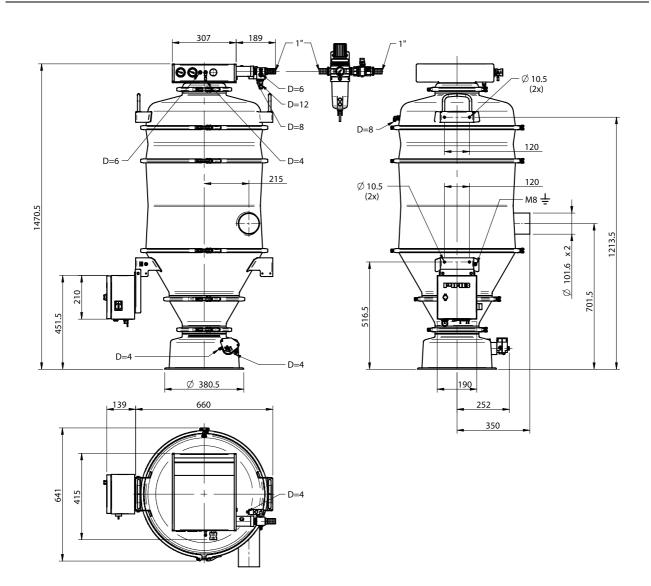

## **TECHNICAL DATA**

| Description           | Unit | Value   |
|-----------------------|------|---------|
| Feed pressure range   | MPa  | 0.4–0.6 |
| Air consumption range | NI/s | 40–56   |
| Vacuum range          | -kPa | 61–75   |
| Noise level range     | dBA  | 72–76   |
| Temperature range     | °C   | 0–60    |
| Safety classification |      | IP54    |
| Material batch volume | ļ    | 72.3    |
| Min. particle size    | μm   | 5.0     |