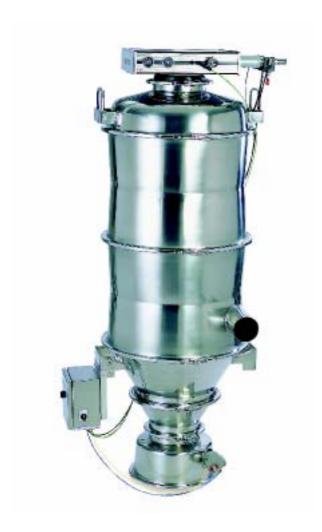

## C5606-1200

- ▶ Designed mainly for industries handling food, chemical and pharmaceutical products.
- ▶ Solution that contributes to dust-free conveying.
- ▶ All materials in contact with the conveyed product fulfil the requirements of FDA, USDA and 3-A.
- ➤ Turnkey conveyor that is easy to install and start up.
- Manual dismounting and cleaning.
- Low sound level.
- ► Fully pneumatic.