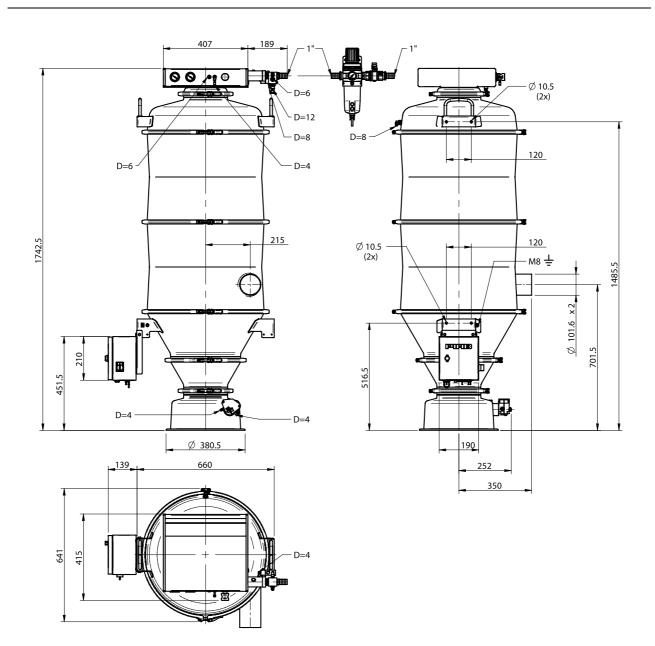

## C5606-1200

- ▶ Designed mainly for industries handling food, chemical and pharmaceutical products.
- ▶ Solution that contributes to dust-free conveying.
- ▶ All materials in contact with the conveyed product fulfil the requirements of FDA, USDA and 3-A.
- ➤ Turnkey conveyor that is easy to install and start up.
- Manual dismounting and cleaning.
- Low sound level.
- ► Fully pneumatic.

## **TECHNICAL DATA**

| Description           | Unit | Value   |
|-----------------------|------|---------|
| Feed pressure range   | MPa  | 0.4–0.6 |
| Air consumption range | NI/s | 60–84   |
| Vacuum range          | -kPa | 61–75   |
| Noise level range     | dBA  | 72–76   |
| Temperature range     | °C   | 0–60    |
| Safety classification |      | IP54    |
| Material batch volume | I    | 72.3    |
| Min. particle size    | μm   | 5.0     |