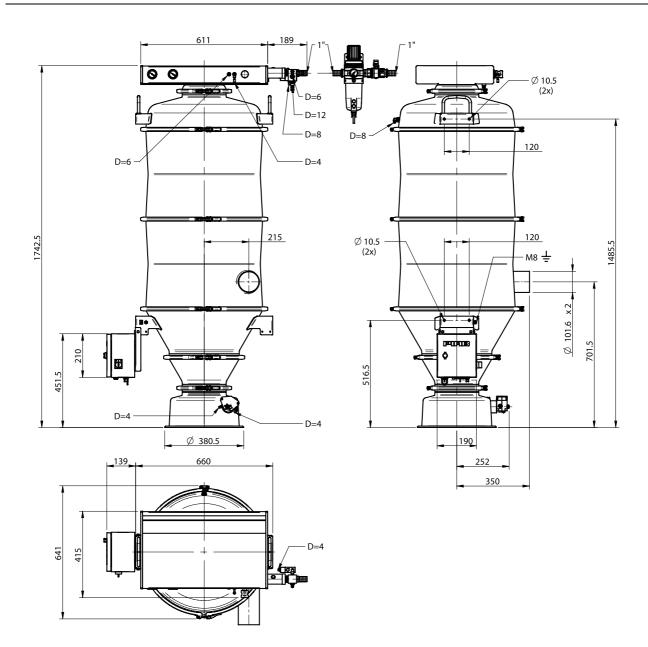

## C5606-1600

- ▶ Designed mainly for industries handling food, chemical and pharmaceutical products.
- ▶ Solution that contributes to dust-free conveying.
- ▶ All materials in contact with the conveyed product fulfil the requirements of FDA, USDA and 3-A.
- ➤ Turnkey conveyor that is easy to install and start up.
- Manual dismounting and cleaning.
- Low sound level.
- ► Fully pneumatic.