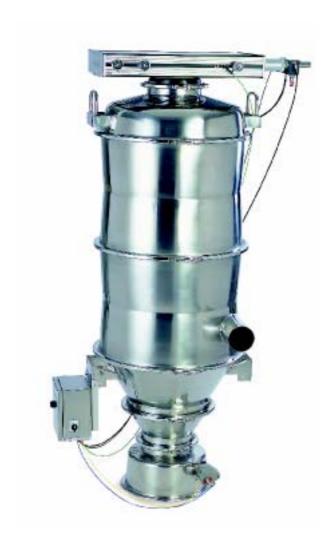

## C5606-1600

- ▶ Designed mainly for industries handling food, chemical and pharmaceutical products.
- ▶ Solution that contributes to dust-free conveying.
- ▶ All materials in contact with the conveyed product fulfil the requirements of FDA, USDA and 3-A.
- ➤ Turnkey conveyor that is easy to install and start up.
- Manual dismounting and cleaning.
- Low sound level.
- ► Fully pneumatic.