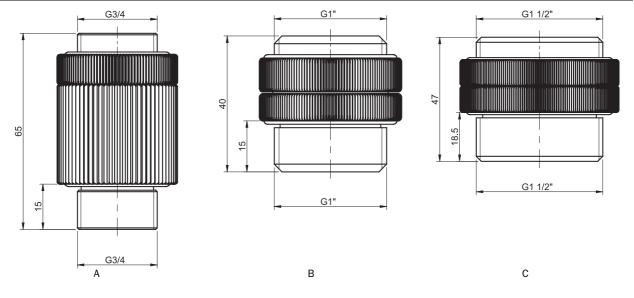

## **TECHNICAL DATA, SPECIFIC**

| Description | Unit | Value     |         |             |
|-------------|------|-----------|---------|-------------|
|             |      | 3330052   | 0113979 | 3330051     |
| Weight      | g    | 90        | 58      | 110         |
| Connection  |      | 2 x G3/4" | 2 x G1" | 2 x G1 1/2" |

## **ORDERING INFORMATION**

|   | Description           | Art. No. |
|---|-----------------------|----------|
| Α | Filter fitting 3/4"   | 3330052  |
| В | Filter fitting 1"     | 0113979  |
| С | Filter fitting 1 1/2" | 3330051  |