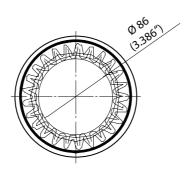

### **TECHNICAL DATA, SPECIFIC**

| Description | Unit           | Value   |         |         |         |
|-------------|----------------|---------|---------|---------|---------|
|             |                | 0122148 | 0107351 | 0107352 | 0107353 |
| Weight      | kg             | 0.68    | 1.04    | 1.29    | 2.15    |
| Filter area | m <sup>2</sup> | 0.07    | 0.12    | 0.19    | 0.33    |
| Length (L1) | mm             | 145     | 220     | 361     | 610     |

### **ORDERING INFORMATION**

| Description                           | Art. No. |
|---------------------------------------|----------|
| Pleated filter, Ø125 L=145 Herding 01 | 0122148  |
| Pleated filter, Ø125 L=220 Herding 02 | 0107351  |
| Pleated filter, Ø125 L=366 Herding 04 | 0107352  |
| Pleated filter, Ø125 L=610 Herding 06 | 0107353  |