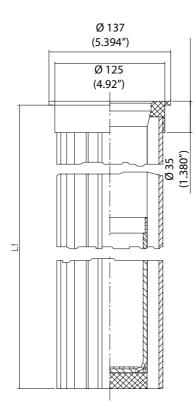

### **TECHNICAL DATA, SPECIFIC**

| Description | Unit           | Value   |         |         |         |
|-------------|----------------|---------|---------|---------|---------|
|             |                | 0122148 | 0107351 | 0107352 | 0107353 |
| Weight      | kg             | 0.68    | 1.04    | 1.29    | 2.15    |
| Filter area | m <sup>2</sup> | 0.07    | 0.12    | 0.19    | 0.33    |
| Length (L1) | mm             | 145     | 220     | 361     | 610     |

### **ORDERING INFORMATION**

| Description                           | Art. No. |
|---------------------------------------|----------|
| Pleated filter, Ø125 L=145 Herding 01 | 0122148  |
| Pleated filter, Ø125 L=220 Herding 02 | 0107351  |
| Pleated filter, Ø125 L=366 Herding 04 | 0107352  |
| Pleated filter, Ø125 L=610 Herding 06 | 0107353  |