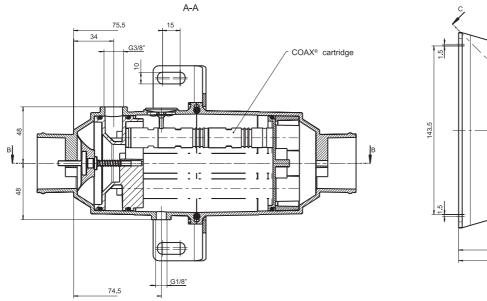

## **ROUND PUMP**

- ► Energy efficient due to the COAX® technology
- ► High vacuum flow with 6x COAX® Si MIDI cartridges
- ► Small, compact and light in weight
- ▶ Easy to mount and install in a vacuum line
- ► Integrated hose connectors