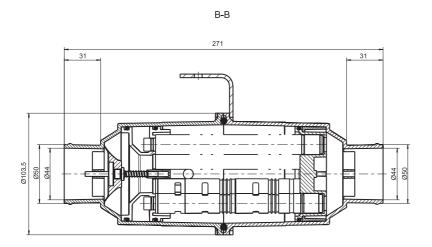

## **ROUND PUMP**

- ► Energy efficient due to the COAX® technology
- ► High vacuum flow with 6x COAX® Si MIDI cartridges
- ► Small, compact and light in weight
- ▶ Easy to mount and install in a vacuum line
- ► Integrated hose connectors