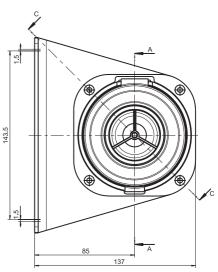

## **ROUND PUMP**

- ► Energy efficient due to the COAX® technology
- ► High vacuum flow with 6x COAX® Si MIDI cartridges
- ► Small, compact and light in weight
- ▶ Easy to mount and install in a vacuum line
- ► Integrated hose connectors