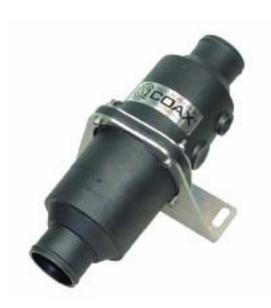

## **ROUND PUMP**

- ► Energy efficient due to the COAX® technology
- ► High vacuum flow with 6x COAX® Si MIDI cartridges
- ► Small, compact and light in weight
- ▶ Easy to mount and install in a vacuum line
- ► Integrated hose connectors