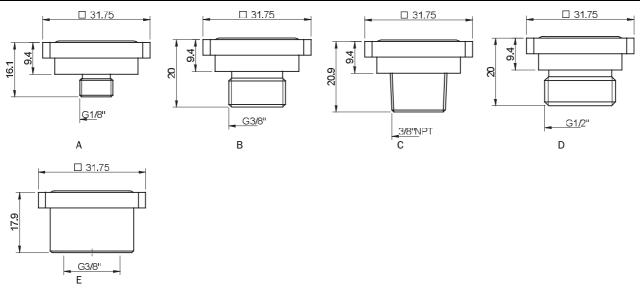

## **ORDERING INFORMATION**

|   | Description                 | Art. No. |
|---|-----------------------------|----------|
| Α | T-slot adapter G1/8" male   | 0104108  |
| В | T-slot adapter G3/8" male   | 0104110  |
| С | T-slot adapter 3/8" NPT     | 0104111  |
| D | T-slot adapter G1/2" male   | 0104112  |
| Ε | T-slot adapter G3/8" female | 0107942  |