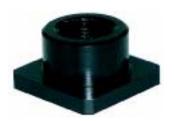

## **T-SLOT ADAPTERS**

- ▶ The PIAB T-slot adapter enables PIAB suction cups to mount to existing boom assemblies and end-of-arm tooling used in the automotive industry. The T-slot adapter threads into the PIAB cup fitting and can then be mounted accordingly.
- ► The suction cups can be changed quickly and with great ease.
- ► Non-rotating feature good when using oval suction cups.

## **TECHNICAL DATA**

| Description         | Unit | Value  |
|---------------------|------|--------|
| Weight              | g    | 17–22  |
| Working temperature | °C   | -20–90 |
| Material            |      | AI/NBR |