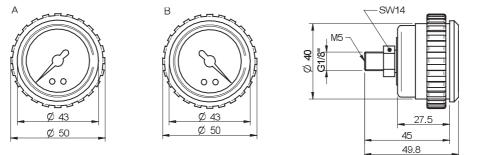

## **VACUUM GAUGE AND MANOMETERS**

- Analogue indicator, springjoint lever system
- The instruments include nut for installation on a panel

## **ORDERING INFORMATION**

|   | Description                     | Art. No. |
|---|---------------------------------|----------|
| В | Vacuum gauge 100 -kPa, with nut | 3101602  |
| А | Manometer 1 MPa                 | 3101603  |
| А | Manometer 250 kPa               | 3101626  |